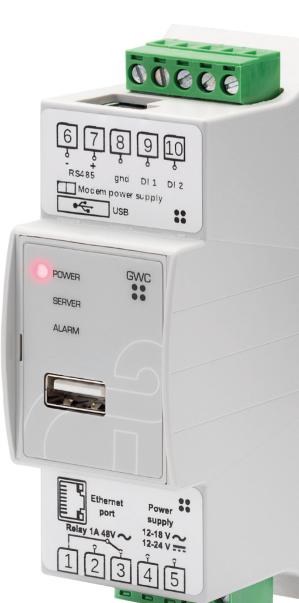

## PRODUCT DESCRIPTION

The 2DIN model of the GWC range is a monitoring unit suitable for all applications where compact yet powerful industrial hardware is required. It guarantees the ability to collect and manage a relatively high number of quantities. It is equipped with 2 programmable digital inputs, an SPDT alarm relay and an RS485 serial communication port. Connectivity, on the other hand, is ensured by the Ethernet network port, with RJ45 connector, or by a GPRS / UMTS modem, connected via USB port.

## FEATURES

| Format                | 2 DIN modules                 |  |
|-----------------------|-------------------------------|--|
| Consumption           | 12-32 Vdc 300mA max           |  |
| Absorbed power        | 6 VA max                      |  |
| Protection            | IP20                          |  |
| Connectivity          | Ethernet RJ45                 |  |
| Serial ports          | 1 x RS485                     |  |
| Alarm relay output    | MAX 24Vac/dc ÷ 1A - tipo SPDT |  |
| Digital inputs        | 2 clean contact               |  |
| Operating temperature | -20°C ÷ +55°C                 |  |
|                       |                               |  |