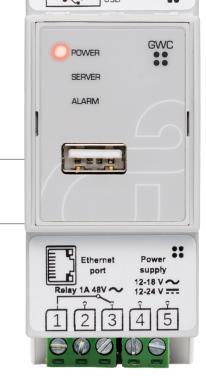

## PRODUCT DESCRIPTION

The 2DIN model of the GWC range is a monitoring unit suitable for all applications where compact yet powerful industrial hardware is required. It guarantees the ability to collect and manage a relatively high number of quantities. It is equipped with 2 programmable digital inputs, an SPDT alarm relay and an RS485 serial communication port. Connectivity, on the other hand, is ensured by the Ethernet network port, with RJ45 connector, or by a GPRS / UMTS modem, connected via USB port.

## FEATURES

| Format                | 2 DIN modules                 |  |
|-----------------------|-------------------------------|--|
| Consumption           | 12-32 Vdc 300mA max           |  |
| Absorbed power        | 6 VA max                      |  |
| Protection            | IP20                          |  |
| Connectivity          | Ethernet RJ45                 |  |
| Serial ports          | 1 x RS485                     |  |
| Alarm relay output    | MAX 24Vac/dc ÷ 1A - tipo SPDT |  |
| Digital inputs        | 2 clean contact               |  |
| Operating temperature | -20°C ÷ +55°C                 |  |
|                       |                               |  |